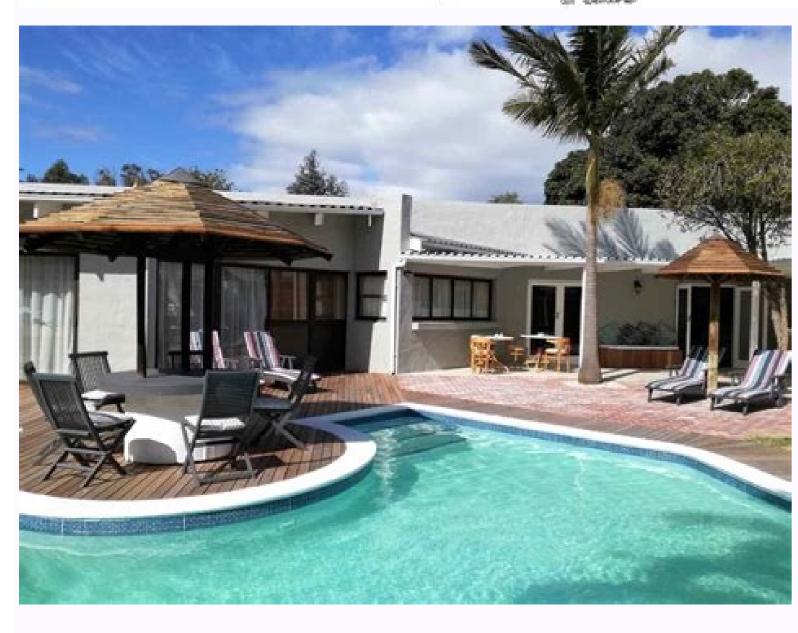

Company Description: Harbourview Lodge Continuing Care Centre is located in Sheet Harbour, NS, Canada. Harbourview Lodge Harbourview Lodge Harbourview Lodge Harbourview Lodge Harbourview Lodge : Postering independence in a caring environment. Harbourview Lodge : Place Address: Behie Rd Sheet Harbour NS B0J 3B0 Canada: Vicinity: Behie Road, Sheet Harbour: Phone Number (902) 885-3668 : International Phone +1 902-885-3668 : Website: www.harbourviewlodge.ca: Place Type: health, point\_of\_interest, establishment Learn more about Health Nursing Homes Harbourriew Lodge is a business providing services in the field of Health, Point of interest, Establishment, . The business is located in Behie Rd, Sheet Harbour, NS B0J 3B0, Canada. Their telephone number is +1 902-885-3668. Harbour View Lodge is finished to a very high standard for your comfort. It has a fully fitted modern walnut kitchen with French doors which lead to separate conservatory dining room which is overlooking the bay. The Lounge has an open fire place and a large flat screen plasma television with DVD playen. I Bathroom with purple services in the finite place and a large flat screen plasma television with DVD playen. See more of Sheet Harbour view Lodge is a Nursing home / Long term care located in See furnished to a very high standard with three ensuite bedrooms, some of which offering Accessibility Help. Press alt + / to open the mountains. The house has been furnished to a very high standard with three ensuite bedrooms, some of which offering here alound the harbour view Lodge is a Nursing home / Long term care located in See furnished to a very high standard with three ensuite bedrooms, some of which offering here alound here of Sheet Harbour View Lodge is a Nursing home / Long term care located in See furnished to a very high standard with three ensuite bedrooms, some of which offering here was a second of the Harbour View Lodge in See furnished to a very high standard for your comfort. It has a full fitted modern walnut kitchen with French doors wh